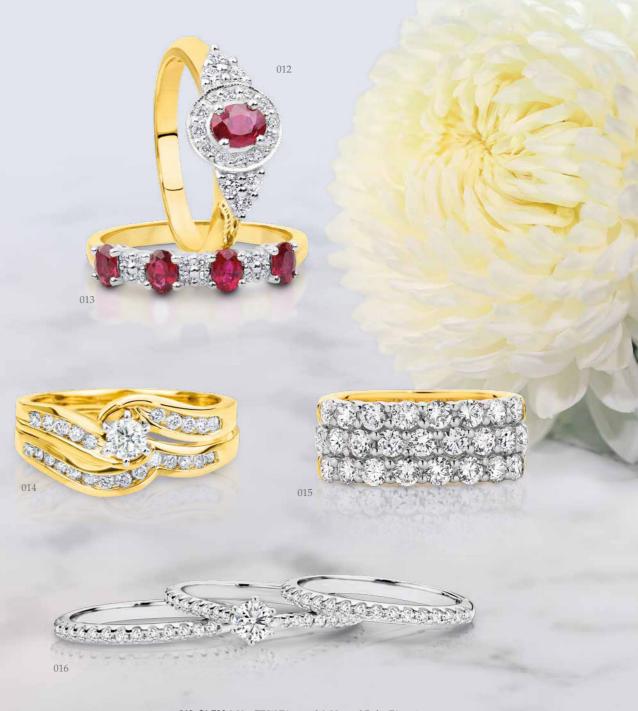

012. \$1,799 0.29ct TDW Diamond & Natural Ruby Ring. SJ5390.
 013. \$1,699 0.10ct TDW Diamond & Natural Rugby Ring. SJ5412.
 014. \$1,999 0.50ct TDW Diamond Bridal Set. SJ5316. 015. \$6,999 2.00ct TDW 2 Tone Diamond Band. SJ3880.
 016. \$3,999 18ct Gold 0.75ct TDW Diamond Bridal Set. SJ5291.