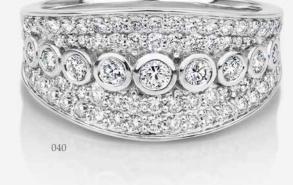

012. \$1,799 0.29ct TDW Diamond & Natural Ruby Ring. SJ5390.
 013. \$1,699 0.10ct TDW Diamond & Natural Rugby Ring. SJ5412.
 014. \$1,999 0.50ct TDW Diamond Bridal Set. SJ5316. 015. \$6,999 2.00ct TDW 2 Tone Diamond Band. SJ3880.
 016. \$3,999 18ct Gold 0.75ct TDW Diamond Bridal Set. SJ5291.