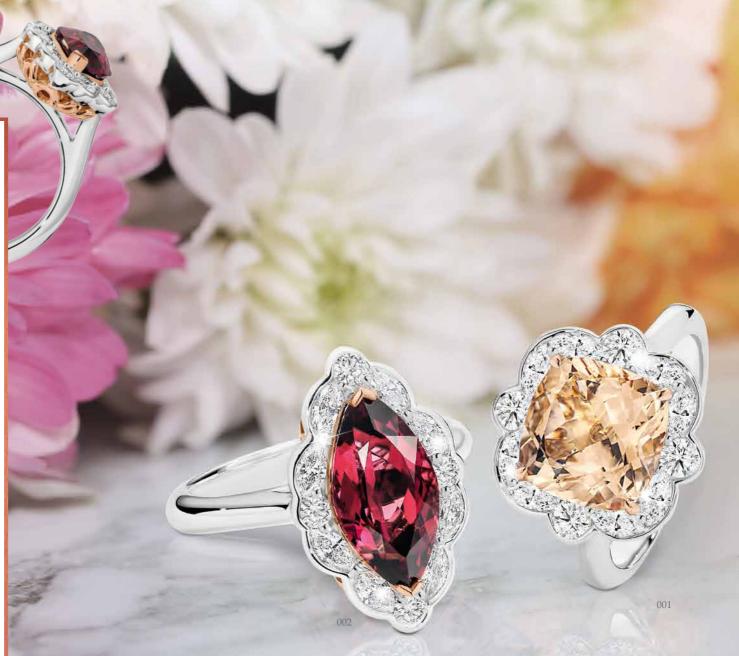

Go to iTunes or Google Play and search Showcase Jewellers to download our app.

COVER. \$4,999 0.75ct of White Diamonds and 0.25ct of Pink Diamonds in 18ct White & Rose Gold Earrings. \$J5448. \$9,999 1.00ct of White Diamonds in 18ct Rose Gold Bridal Set. \$J5449. THIS PAGE. 001. \$6,499 Morganite and 0.88ct of Diamonds in 18ct White & Rose Gold. \$J5450. 002. \$8,499 Tourmaline and 0.65ct of Diamonds in 18ct White & Rose Gold. \$J5451.